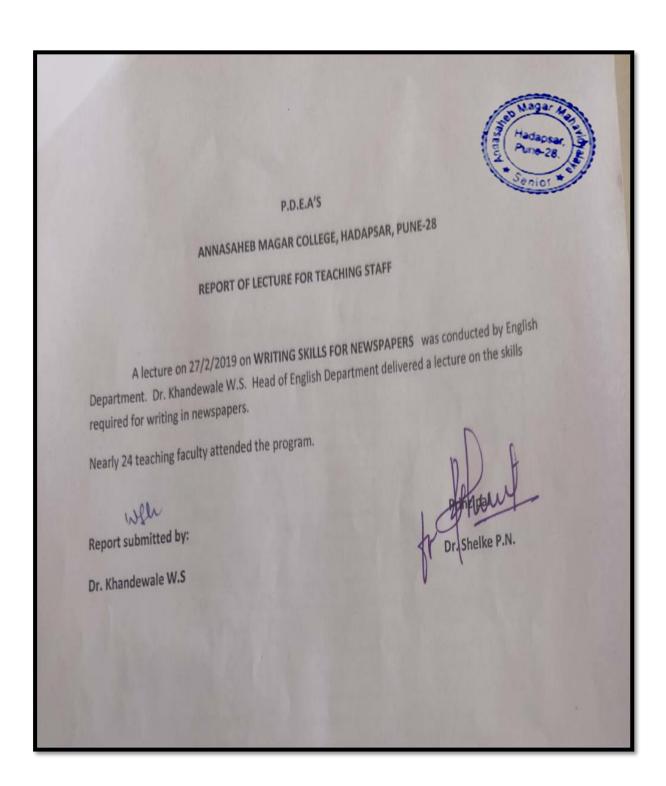

Notice**

### पुणे जिल्हा शिक्षण मंडळाचे

अण्णासाहेब मगर महाविद्यालय, हडपसर ,पुणे -२८



### सूचना

महाविद्यालयातील कला, वाणिज्य , विज्ञान, संगणकशास्त्र या विषयातील सर्व प्राध्यापकांना सूचित करण्यात येते की मराठी विभागातर्फे 'युनिकोड टूल प्रशिक्षण'या विषयावरील कार्यशाळेचे आयोजन सोमवार दि.१५/१०/२०१८

दुपारी ३.00 ते ५.00 या वेळेत केले आहे. तरी सर्वांनी उपस्थित राहावे.

स्थळ :मराठी विभाग

वेळ :

मराठी विभागप्रमुख

मराठी विभाग प्रमुख अण्णासाहेब मगर महाविद्यालय हडपसर, पुणे-४११ ०२८.

#### P. D. E. A's, Annasaheb Magar Mahavidyalaya, Hadapsar, Pune-28



# Unicode Tool Training Attendance





# Unicode Tool Training Report



# Brochure Writing Skills for Newspapers



# Writing Skills for Newspapers Notice



# Writing Skills for Newspapers Attendance



# Writing Skills for Newspapers Report





#### Pune District Education Association's Annasaheb Magar Mahavidyalaya

Hadapsar, Pune-411028

Affiliated to Savitribai Phule Pune University, Pune



Self Study Report: 2024 (4th Cycle)

#### TRAINING PROGRAM FOR NON-TEACHING STAFF 2018-2019

## **Brochure**Training on Stress Management



## Training Program on stress Management Notice

P. D. E. A.'s Annasaheb Magar Mahavidyalaya, Hadapsar, Pune-411023 Department of Chemistry 2018-19 Training Program on stress management Notice Date- 2nd July 2018 All the Nonteaching staff of senior college is here by inform that the training on stress management is scheduled on 5th July 2018 at 11 a.m. in Sri Chhatrapati Shivaji hall. Attendance is compulsory Department of Chemistry Annasaheb Magar Mahavidyalaya Hadapsar, Pune-411028. Hadapsar, Pu