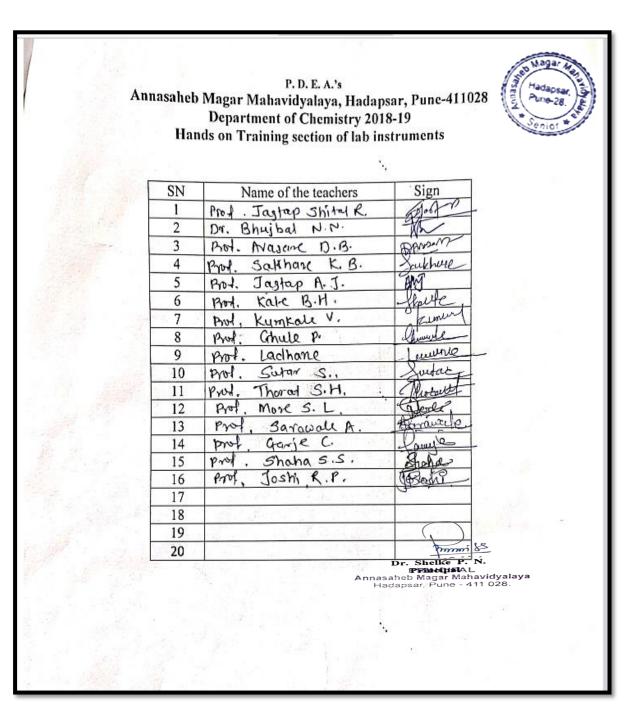

## Hands on Training section of lab instruments Notice

P. D. E. A.'s

Annasaheb Magar Mahavidyalaya, Hadapsar, Pune-411028

Department of Chemistry 2018-19

Hands on Training section of lab instruments

#### Notice

Date - 11/7/2018

The faculty of physics and Chemistry department are hereby informed that hands on training on IR and UV spectrophotometer is arrange by Perkin Elmer on 13/7/2018 in research centre at 12:30 p.m.

Attendance is compulsory.

Department of Chemistry
Annasaheb Magar Mahavidyalaya
Hadapsar, Pune-411028.

Pfincipal
Pfincipal
Annasaneb Magar Mahavidyalaya
Hadapsar, Pune-411028.

## Hands on Training section of lab instruments Attendance