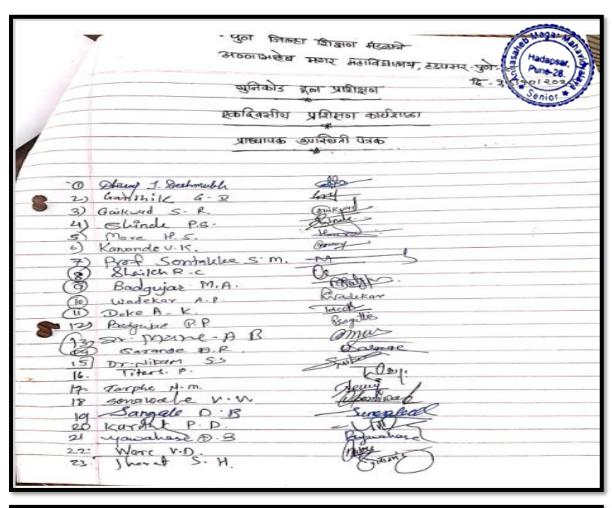

e about how to make e-content with the help of different softwares.

#### P. D. E. A's, Annasaheb Magar Mahavidyalaya, Hadapsar, Pune-28







# **Brochure Unicode Tool Training**



# **Unicode Tool Training Notice**

### पुणे जिल्हा शिक्षण मंडळाचे

अण्णासाहेब मगर महाविद्यालय, हडपसर ,पुणे -२८



### सूचना

महाविद्यालयातील कला, वाणिज्य , विज्ञान, संगणकशास्त्र या विषयातील सर्व प्राध्यापकांना सूचित करण्यात येते की मराठी विभागातर्फे 'युनिकोड टूल प्रशिक्षण'या विषयावरील कार्यशाळेचे आयोजन सोमवार दि.१५/१०/२०१८

दुपारी ३.00 ते ५.00 या वेळेत केले आहे. तरी सर्वांनी उपस्थित राहावे.

स्थळ :मराठी विभाग

वेळ :

मराठी विभागप्रमुख

मराठी विभाग प्रमुख अण्णासाहेब मगर महाविद्यालय हडपसर, पुणे-४११ ०२८.

#### P. D. E. A's, Annasaheb Magar Mahavidyalaya, Hadapsar, Pune-28



# Unicode Tool Training Attendance





# Unicode Tool Training Report



# Brochure Writing Skills for Newspapers



# Writing Skills for Newspapers Notice



# Writing Skills for Newspapers Attendance



# Writing Skills for Newspapers Report





#### Pune District Education Association's Annasaheb Magar Mahavidyalaya

Hadapsar, Pune-411028

Affiliated to Savitribai Phule Pune University, Pune



Self Study Report: 2024 (4th Cycle)

#### TRAINING PROGRAM FOR NON-TEACHING STAFF 2018-2019

## **Brochure**Training on Stress Management



## Training Program on stress Management Notice

P. D. E. A.'s Annasaheb Magar Mahavidyalaya, Hadapsar, Pune-411023 Department of Chemistry 2018-19 Training Program on stress management Notice Date- 2nd July 2018 All the Nonteaching staff of senior college is here by inform that the training