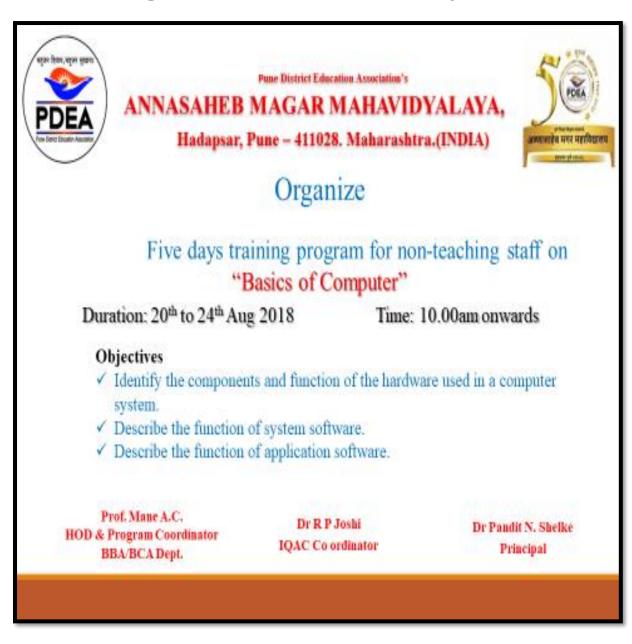

# Brochure "Program for Basics of Computer"

### Program for Basics of Computer Notice

P.D.E.A's

Annasaheb Magar Mahavidyalaya, Hadapsar

Pune - 411028.

Department of BCA/BBA

NOTICE

Date: 16/08/2018

All the non-teaching staff of the college is informed that the BCA and BBA department has organized ' Five days training program for non-teaching staff to learn basics of computer' from 20th August to 24th August 2018 at 10.00 a.m.