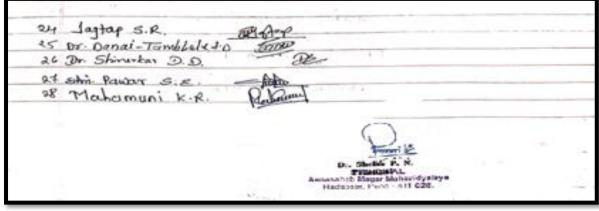

about how to make e-content with the help of different softwares.

#### P. D. E. A's, Annasaheb Magar Mahavidyalaya, Hadapsar, Pune-28







# **Brochure Unicode Tool Training**



# **Unicode Tool Training Notice**

### पुणे जिल्हा शिक्षण मंडळाचे

अण्णासाहेब मगर महाविद्यालय, हडपसर ,पुणे -२८



### सूचना

महाविद्यालयातील कला, वाणिज्य , विज्ञान, संगणकशास्त्र या विषयातील सर्व प्राध्यापकांना सूचित करण्यात येते की मराठी विभागातर्फे 'युनिकोड टूल प्रशिक्षण'या विषयावरील कार्यशाळेचे आयोजन सोमवार दि.१५/१०/२०१८

दुपारी ३.00 ते ५.00 या वेळेत केले आहे. तरी सर्वांनी उपस्थित राहावे.

स्थळ :मराठी विभाग

वेळ :

मराठी विभागप्रमुख

मराठी विभाग प्रमुख अण्णासाहेब मगर महाविद्यालय हडपसर, पुणे-४११ ०२८.

#### P. D. E. A's, Annasaheb Magar Mahavidyalaya, Hadapsar, Pune-28



# Unicode Tool Training Attendance





# Unicode Tool Training Report



# Brochure Writing Skills for Newspapers



# Writing Skills for Newspapers Notice



# Writing Skills for Newspapers Attendance



# Writing Skills for Newspapers Report





#### Pune District Education Association's Annasaheb Magar Mahavidyalaya

Hadapsar, Pune-411028

Affiliated to Savitribai Phule Pune University, Pune



Self Study Report: 2024 (4th Cycle)

#### TRAINING PROGRAM FOR NON-TEACHING STAFF 2018-2019

## **Brochure**Training on Stress Management



## Training Program on stress Management Notice

P. D. E. A.'s Annasaheb Magar Mahavidyalaya, Hadapsar, Pune-411023 Department of Chemistry 2018-19 Training Program on stress management Notice Date- 2nd July 2018 All the Nonteaching staff of senior college is here by inform that the training o