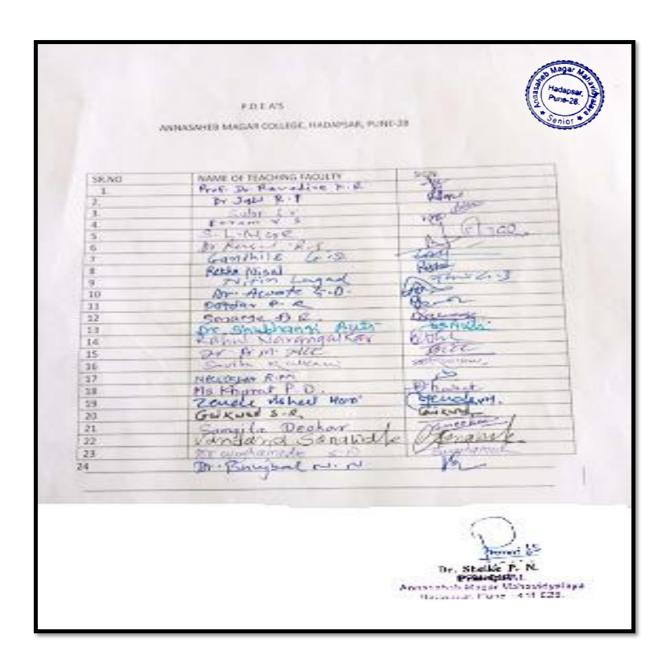

l Training**



# **Unicode Tool Training Notice**

### पुणे जिल्हा शिक्षण मंडळाचे

अण्णासाहेब मगर महाविद्यालय, हडपसर ,पुणे -२८



### सूचना

महाविद्यालयातील कला, वाणिज्य , विज्ञान, संगणकशास्त्र या विषयातील सर्व प्राध्यापकांना सूचित करण्यात येते की मराठी विभागातर्फे 'युनिकोड टूल प्रशिक्षण'या विषयावरील कार्यशाळेचे आयोजन सोमवार दि.१५/१०/२०१८

दुपारी ३.00 ते ५.00 या वेळेत केले आहे. तरी सर्वांनी उपस्थित राहावे.

स्थळ :मराठी विभाग

वेळ :

मराठी विभागप्रमुख

मराठी विभाग प्रमुख अण्णासाहेब मगर महाविद्यालय हडपसर, पुणे-४११ ०२८.

#### P. D. E. A's, Annasaheb Magar Mahavidyalaya, Hadapsar, Pune-28



# Unicode Tool Training Attendance





# Unicode Tool Training Report



# Brochure Writing Skills for Newspapers



# Writing Skills for Newspapers Notice



# Writing Skills for Newspapers Attendance



# Writing Skills for Newspapers Report





#### Pune District Education Association's Annasaheb Magar Mahavidyalaya

Hadapsar, Pune-411028

Affiliated to Savitribai Phule Pune University, Pune



Self Study Report: 2024 (4th Cycle)

#### TRAINING PROGRAM FOR NON-TEACHING STAFF 2018-2019

## **Brochure**Training on Stress Management



## Training Program on stress Management Notice

P. D. E. A.'s Annasaheb Magar Mahavidyalaya, Hadapsar, Pune-411023 Department of Chemistry 2018-19 Training Program on stress management Notice Date- 2nd July 2018 All the Nonteaching staff of senior college is here by inform that the training on stress management is scheduled on 5th July 2018 at 11 a.m. in Sri Chhatrapati Shivaji hall. Attendance is compulsory Department of Chemistry Annasaheb Magar Mahavid