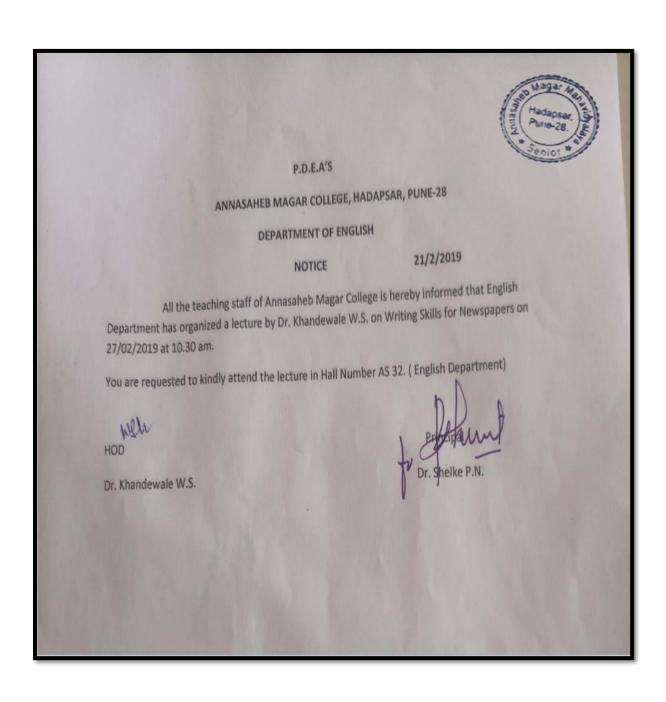

apsar, Pune-28







# **Brochure Unicode Tool Training**



# **Unicode Tool Training Notice**

### पुणे जिल्हा शिक्षण मंडळाचे

अण्णासाहेब मगर महाविद्यालय, हडपसर ,पुणे -२८



### सूचना

महाविद्यालयातील कला, वाणिज्य , विज्ञान, संगणकशास्त्र या विषयातील सर्व प्राध्यापकांना सूचित करण्यात येते की मराठी विभागातर्फे 'युनिकोड टूल प्रशिक्षण'या विषयावरील कार्यशाळेचे आयोजन सोमवार दि.१५/१०/२०१८

दुपारी ३.00 ते ५.00 या वेळेत केले आहे. तरी सर्वांनी उपस्थित राहावे.

स्थळ :मराठी विभाग

वेळ :

मराठी विभागप्रमुख

मराठी विभाग प्रमुख अण्णासाहेब मगर महाविद्यालय हडपसर, पुणे-४११ ०२८.

#### P. D. E. A's, Annasaheb Magar Mahavidyalaya, Hadapsar, Pune-28



# Unicode Tool Training Attendance





# Unicode Tool Training Report



# Brochure Writing Skills for Newspapers



# Writing Skills for Newspapers Notice



# Writing Skills for Newspapers Attendance



# Writing Skills for Newspapers Report





#### Pune District Education Association's Annasaheb Magar Mahavidyalaya

Hadapsar, Pune-411028

Affiliated to Savitribai Phule Pune University, Pune



Self Study Report: 2024 (4th Cycle)

#### TRAINING PROGRAM FOR NON-TEACHING STAFF 2018-2019

## **Brochure**Training on Stress Management



## Training Program on stress Management Notice

P. D. E. A.'s Annasaheb Magar Mahavidyalaya, Hadapsar, Pune-411023 Department of Chemistry 2018-19 Training Program on stress management Notice Date- 2nd July 2018 All the Nonteaching staff of senior college is here by inform that the training on stress management is scheduled on 5th July 2018 at 11 a.m. in Sri Chhatrapati Shivaji hall. Attendance is compulsory D