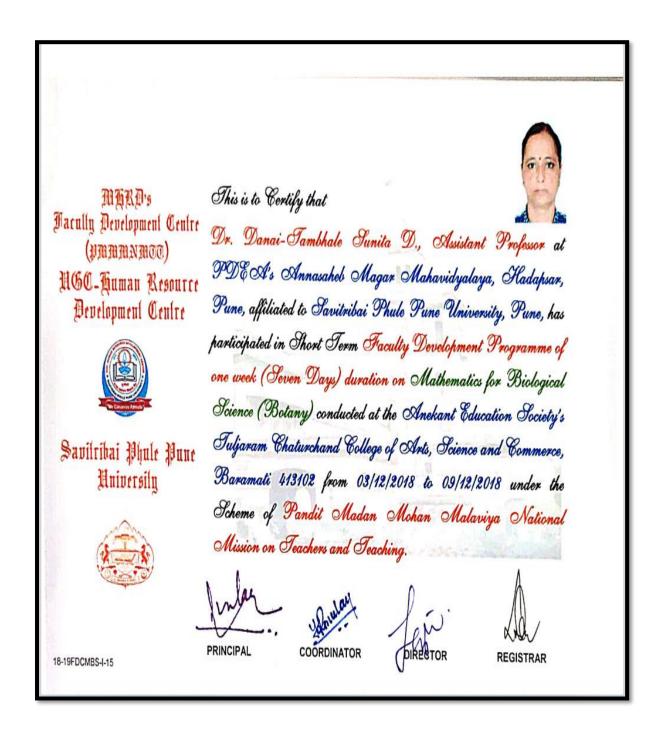

# Dr. Danai- Tambhale Sunita: Mathematics for Biological Science(Botany)

### **INDEX 6.3.3**

| Sr.<br>No | Name                                                                                                                                      | Title                                                                        |       |  |  |
|-----------|-------------------------------------------------------------------------------------------------------------------------------------------|------------------------------------------------------------------------------|-------|--|--|
|           | FDP (Me                                                                                                                                   | ore than 4 days)                                                             |       |  |  |
| 1         | Dr. Savita Singh Understanding Research Methodology                                                                                       |                                                                              | 05    |  |  |
| 2         | Dr. Danai-Tambhale Sunita                                                                                                                 | Mathematics for Biological<br>Science(Botany)                                | 06    |  |  |
| 3         | Dr. Kiran Randive Mathematics for Biological Science(Botany)                                                                              |                                                                              |       |  |  |
| 1         | Training Program for Teaching Staff  Five days training program for teachers to create educational vide and preparing and designing of e- |                                                                              | 09-16 |  |  |
| 2         | content.  Chemistry Hands on Training section of Lab                                                                                      |                                                                              |       |  |  |
| 3         | Computer Science                                                                                                                          | Instruments.  Workshop on E-Content development using Audacity and Camtasia. | 21-28 |  |  |
| 4         | Marathi                                                                                                                                   | Unicode Tool Training.                                                       | 29-33 |  |  |
| 5         | English                                                                                                                                   | Writing Skills for Newspapers.                                               | 34-37 |  |  |
|           | Training Program                                                                                                                          | n for Non-Teaching Staff                                                     |       |  |  |
| 1         | Chemistry                                                                                                                                 | Training on Stress Management                                                | 39-42 |  |  |
| 2         | BCA/BBA                                                                                                                                   | Five days training program for non-teaching staff to learn basics of         | 43-49 |  |  |