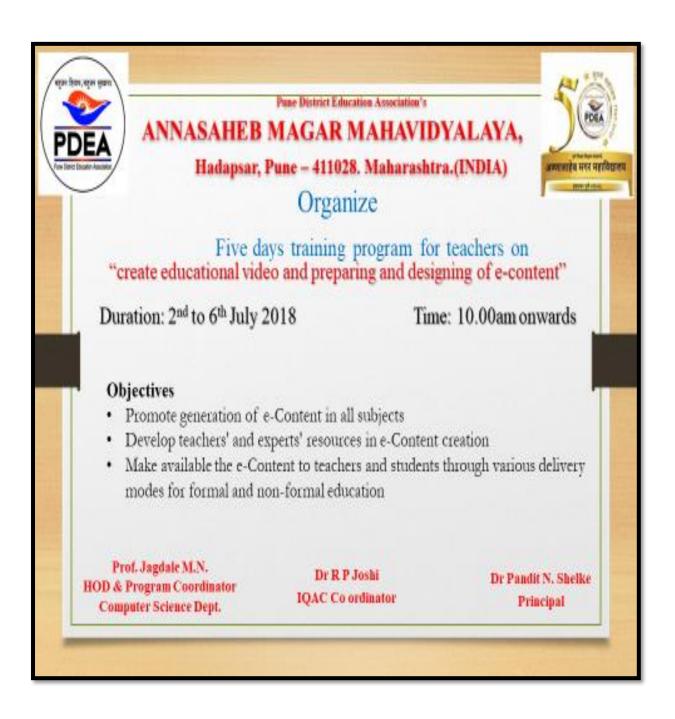

# Five Days Training Program for teachers to create educational video and preparing and designing of e-content Notice

#### P.D.E.A's

Annasaheb Magar Mahavidyalaya, Hadapsar

Pune - 411028.

Department of Computer Science

NOTICE

Date: 28/06/2018

All the teaching staff of the college is informed that the Computer Science department has organized 'Five days training program for teachers to create educational video and preparing and designing of e-content 'from 2<sup>nd</sup> July to 6<sup>th</sup> July 2018 at 10.00 a.m.

You are requested to kindly attend the lectures at Shivaji Hall.

Computer Science Department

Dr. Shelke P. N.
Princhish L.
Annasaheb Magar Mahavidyalaya
Hadapsar, Pune - 411 028.