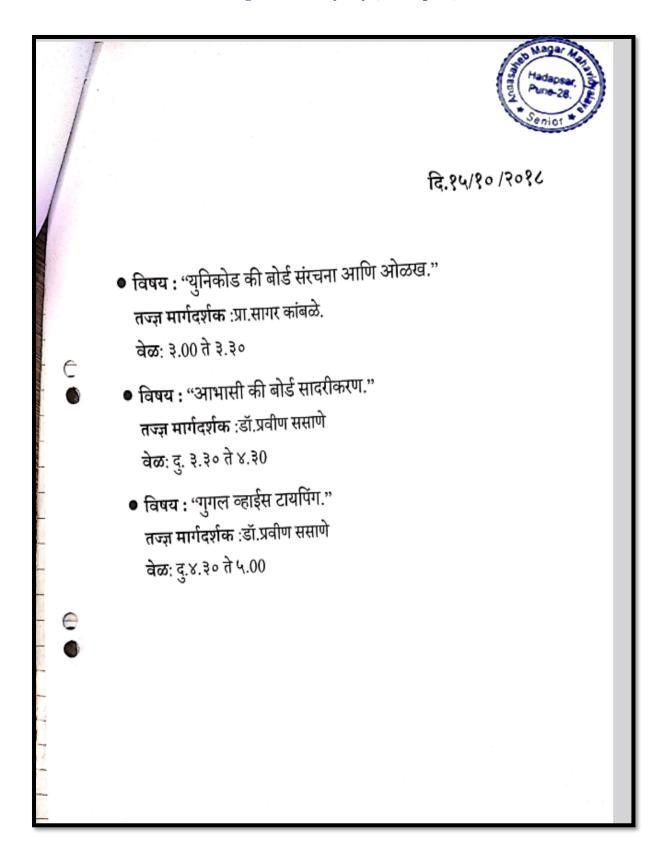

### पुणे जिल्हा शिक्षण मंडळाचे

अण्णासाहेब मगर महाविद्यालय, हडपसर ,पुणे -२८

### सूचना

महाविद्यालयातील कला, वाणिज्य , विज्ञान, संगणकशास्त्र या विषयातील सर्व प्राध्यापकांना सूचित करण्यात येते की मराठी विभागातर्फे 'युनिकोड टूल प्रशिक्षण'या विषयावरील कार्यशाळेचे आयोजन सोमवार दि.१५/१०/२०१८

दुपारी ३.00 ते ५.00 या वेळेत केले आहे. तरी सर्वांनी उपस्थित राहावे.

स्थळ :मराठी विभाग

वेळ :

मराठी विभागप्रमुख

मराठी विभाग प्रमुख अण्णासाहेब मगर महाविद्यालय हडपसर, पुणे-४११ ०२८.