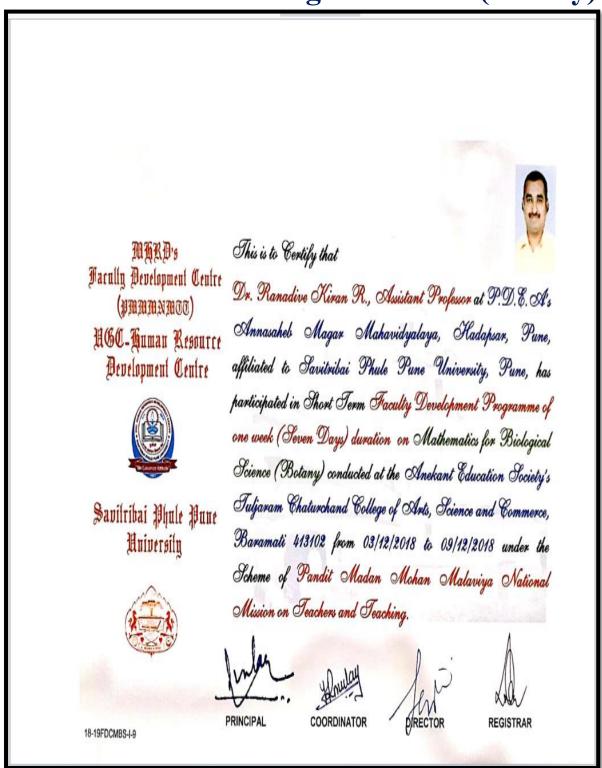

### Dr. Ranadive Kiran: Mathematics for Biological Science(Botany)

Hadapsar, Pune-411028

Affiliated to Savitribai Phule Pune University, Pune

Self Study Report: 2024 (4th Cycle)

### **INDEX 6.3.3**

| Sr.<br>No | Name                                                                                                                                      | Title                                                                        |       |  |  |
|-----------|-------------------------------------------------------------------------------------------------------------------------------------------|------------------------------------------------------------------------------|-------|--|--|
|           | FDP (Me                                                                                                                                   | ore than 4 days)                                                             |       |  |  |
| 1         | Dr. Savita Singh Understanding Research Methodology                                                                                       |                                                                              | 05    |  |  |
| 2         | Dr. Danai-Tambhale Sunita                                                                                                                 | Mathematics for Biological<br>Science(Botany)                                | 06    |  |  |
| 3         | Dr. Kiran Randive Mathematics for Biological Science(Botany)                                                                              |                                                                              |       |  |  |
| 1         | Training Program for Teaching Staff  Five days training program for teachers to create educational vide and preparing and designing of e- |                                                                              | 09-16 |  |  |
| 2         | content.  Chemistry Hands on Training section of Lab                                                                                      |                                                                              |       |  |  |
| 3         | Computer Science                                                                                                                          | Instruments.  Workshop on E-Content development using Audacity and Camtasia. | 21-28 |  |  |
| 4         | Marathi                                                                                                                                   | Unicode Tool Training.                                                       | 29-33 |  |  |
| 5         | English                                                                                                                                   | Writing Skills for Newspapers.                                               | 34-37 |  |  |
|           | Training Program                                                                                                                          | n for Non-Teaching Staff                                                     |       |  |  |
| 1         | Chemistry                                                                                                                                 | Training on Stress Management                                                | 39-42 |  |  |
| 2         | BCA/BBA                                                                                                                                   | Five days training program for non-teaching staff to learn basics of         | 43-49 |  |  |