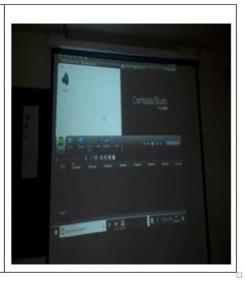

Time: 9.30 to 5.00 pm Conducted by Prof. Mali D.D. (Faculty of Comp. Sci. Dept)

It include the preparation of PPT with sound effect.

One can record sound by using Audacity software. The installation, recording and various effects to the sound as well editing in the sound are covered in this workshop.

The Camtesia software is used to add Audio, Video and Images in the Video.

The outcome of this workshop is that one can learned the Mixing of Audio and Video. With the helps of call outs we can add logos, Text and other information in Videos. The screen recording also covered in Cantesia