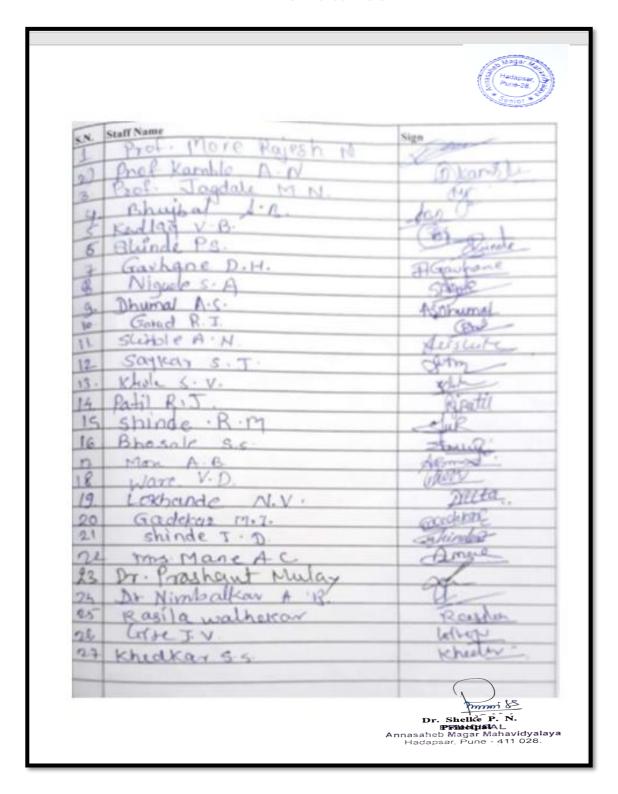

The all staff of Computer sci. and BBA(CA) are invited for this workshop.

Co-Ordinator

Co-ordinator IOAC Committee Annosaheb Megur Meharidyataya, Hadapcar, Pune-20, Head H.O.D.

Department of Computer Sciences
Annisaheb Magir Mahavidyalaya
Madapsar, Pune-411.026

#### P. D. E. A's, Annasaheb Magar Mahavidyalaya, Hadapsar, Pune-28

No. of Staff - 27

- Awards won (Mention The Level of Competition) attach list of achievers of national repute (Details Expected): NIL
- 12. Funds allotted for the activity Rs.: NIL
- 13. Funds utilised Rs.: NIL
- 14. Funds generated there sponsorship Rs. : NIL
- 15. Method of publicity of activity within college.: Display of notice on board
- 16. Publicity of Activity Report in Print /Electronic Media.:Nil
- 17. Activity report submitted to
  - a) Principal / Vice Principal / Registrar :Nil
  - b) HODS for monthly report :Yes
  - c) Magazine: Nil
  - d) IQAC: Nil
- 18. Mode of feedback from students/teacher and action taken on it to improve. : Yes
- 19. How do your activities contribute to the mission and vision of the institution? This activity enables Teachers to gain the knowledge about how to make e-content with the help of different softwares.