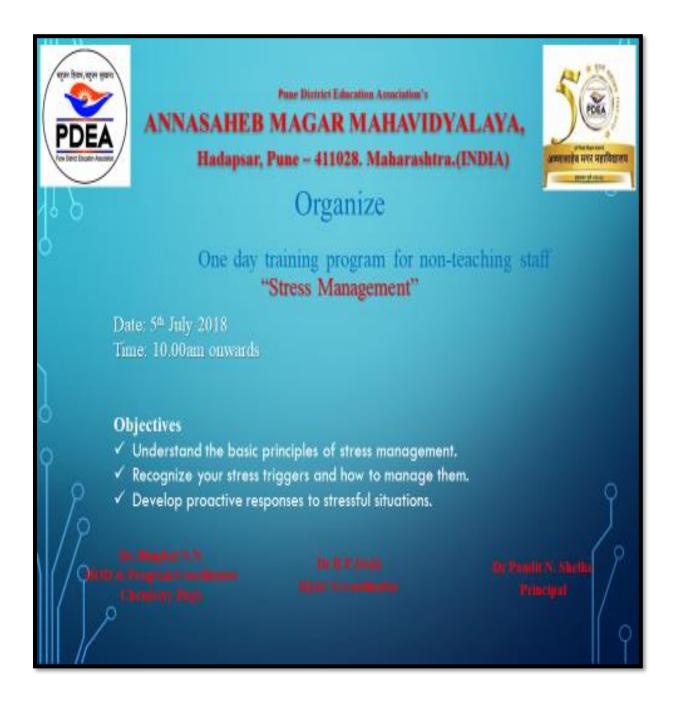

## **Brochure**Training on Stress Management

## Training Program on stress Management Notice

P. D. E. A.'s Annasaheb Magar Mahavidyalaya, Hadapsar, Pune-411023 Department of Chemistry 2018-19 Training Program on stress management Notice Date- 2nd July 2018 All the Nonteaching staff of senior college is here by inform that the training on stress management is scheduled on 5th July 2018 at 11 a.m. in Sri Chhatrapati Shivaji hall. Attendance is compulsory Department of Chemistry Annasaheb Magar Mahavidyalaya Hadapsar, Pune-411028. Hadapsar, Pune-411028.