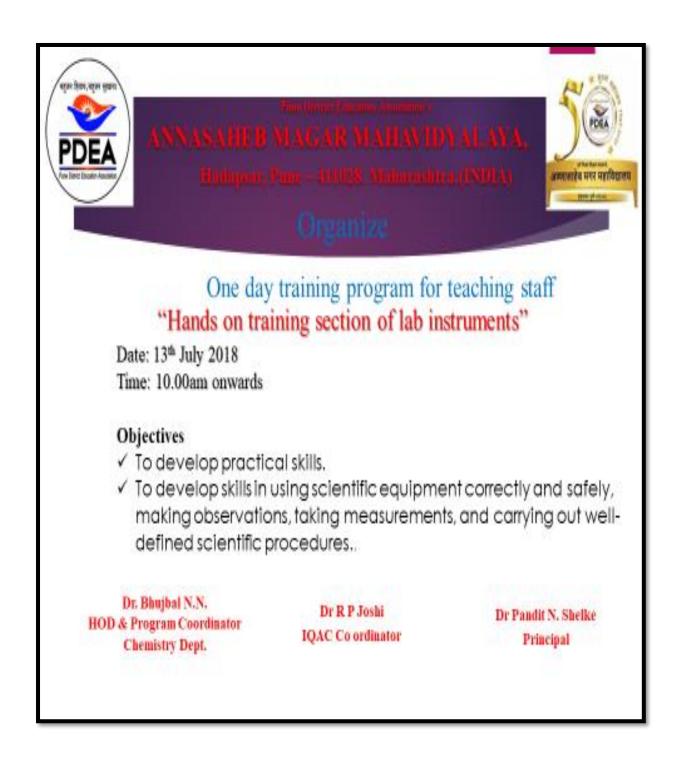

## **Brochure Hands on Training section of Lab Instruments**

## Hands on Training section of lab instruments Notice

P. D. E. A.'s

Annasaheb Magar Mahavidyalaya, Hadapsar, Pune-411028

Department of Chemistry 2018-19

Hands on Training section of lab instruments

#### Notice

Date - 11/7/2018

The faculty of physics and Chemistry department are hereby informed that hands on training on IR and UV spectrophotometer is arrange by Perkin Elmer on 13/7/2018 in research centre at 12:30 p.m.

Attendance is compulsory.

Department of Chemistry
Annasaheb Magar Mahavidyalaya
Hadapsar, Pune-411028.

Pfincipal
Pfincipal
Annasaneb Magar Mahavidyalaya
Hadapsar, Pune-411028.