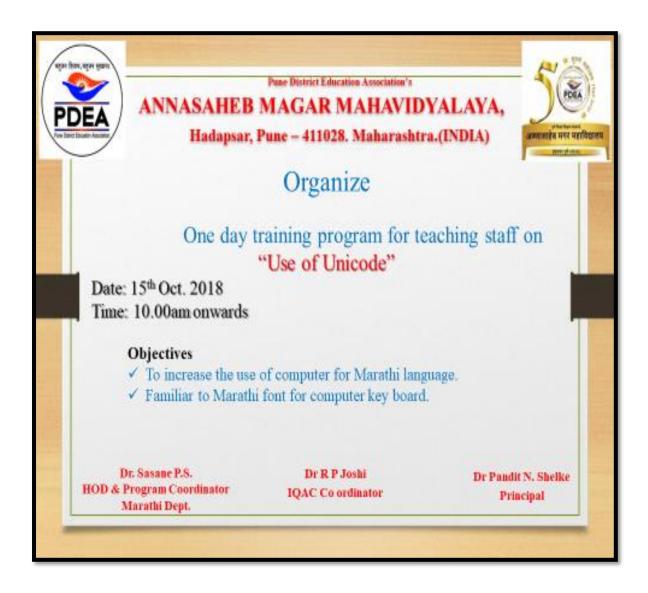

# **Unicode Tool Training Notice**

### पुणे जिल्हा शिक्षण मंडळाचे

अण्णासाहेब मगर महाविद्यालय, हडपसर ,पुणे -२८

### सूचना

महाविद्यालयातील कला, वाणिज्य , विज्ञान, संगणकशास्त्र या विषयातील सर्व प्राध्यापकांना सूचित करण्यात येते की मराठी विभागातर्फे 'युनिकोड टूल प्रशिक्षण'या विषयावरील कार्यशाळेचे आयोजन सोमवार दि.१५/१०/२०१८

दुपारी ३.00 ते ५.00 या वेळेत केले आहे. तरी सर्वांनी उपस्थित राहावे.

स्थळ :मराठी विभाग

वेळ :

मराठी विभागप्रमुख

मराठी विभाग प्रमुख अण्णासाहेब मगर महाविद्यालय हडपसर, पुणे-४११ ०२८.