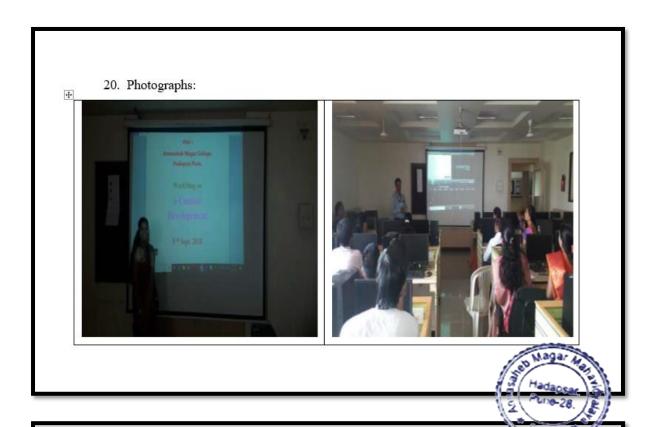

#### PDEA'S Annasaheb Magar Mahavidyalaya , Hadapsar Computer Science Dept.

Workshop on E-Content Development

We have conducted the Workshop on E-Content Development on 5th Sept. 2018 in Computer Sci. Dept.

Time: 9.30 to 5.00 pm Conducted by Prof. Mali D.D. (Faculty of Comp. Sci. Dept)

It include the preparation of PPT with sound effect.

One can record sound by using Audacity software. The installation, recording and various effects to the sound as well editing in the sound are covered in this workshop.

The Camtesia software is used to add Audio, Video and Images in the Video.

The outcome of this workshop is that one can learned the Mixing of Audio and Video. With the helps of call outs we can add logos, Text and other information in Videos. The screen recording also covered in Cantesia