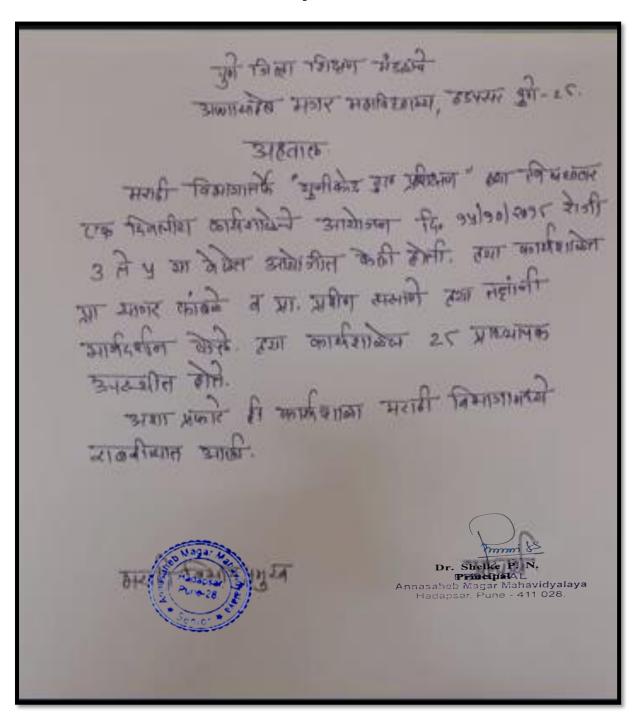

he help of different softwares.

#### P. D. E. A's, Annasaheb Magar Mahavidyalaya, Hadapsar, Pune-28







# **Brochure Unicode Tool Training**



# **Unicode Tool Training Notice**

### पुणे जिल्हा शिक्षण मंडळाचे

अण्णासाहेब मगर महाविद्यालय, हडपसर ,पुणे -२८



### सूचना

महाविद्यालयातील कला, वाणिज्य , विज्ञान, संगणकशास्त्र या विषयातील सर्व प्राध्यापकांना सूचित करण्यात येते की मराठी विभागातर्फे 'युनिकोड टूल प्रशिक्षण'या विषयावरील कार्यशाळेचे आयोजन सोमवार दि.१५/१०/२०१८

दुपारी ३.00 ते ५.00 या वेळेत केले आहे. तरी सर्वांनी उपस्थित राहावे.

स्थळ :मराठी विभाग

वेळ :

मराठी विभागप्रमुख

मराठी विभाग प्रमुख अण्णासाहेब मगर महाविद्यालय हडपसर, पुणे-४११ ०२८.

#### P. D. E. A's, Annasaheb Magar Mahavidyalaya, Hadapsar, Pune-28



# Unicode Tool Training Attendance





# Unicode Tool Training Report



# Brochure Writing Skills for Newspapers



# Writing Skills for Newspapers Notice



# Writing Skills for Newspapers Attendance



# Writing Skills for Newspapers Report





#### Pune District Education Association's Annasaheb Magar Mahavidyalaya

Hadapsar, Pune-411028

Affiliated to Savitribai Phule Pune University, Pune



Self Study Report: 2024 (4th Cycle)

#### TRAINING PROGRAM FOR NON-TEACHING STAFF 2018-2019

## **Brochure**Training on Stress Management



## Training Program on stress Management Notice

P. D. E. A.'s Annasaheb Magar Mahavidyalaya, Hadapsar, Pune-411023 Department of Chemistry 2018-19 Training Program on stress management Notice Date- 2nd July 2018 All the Nonteaching staff of senior college is here by inform that the training on stress management is scheduled o