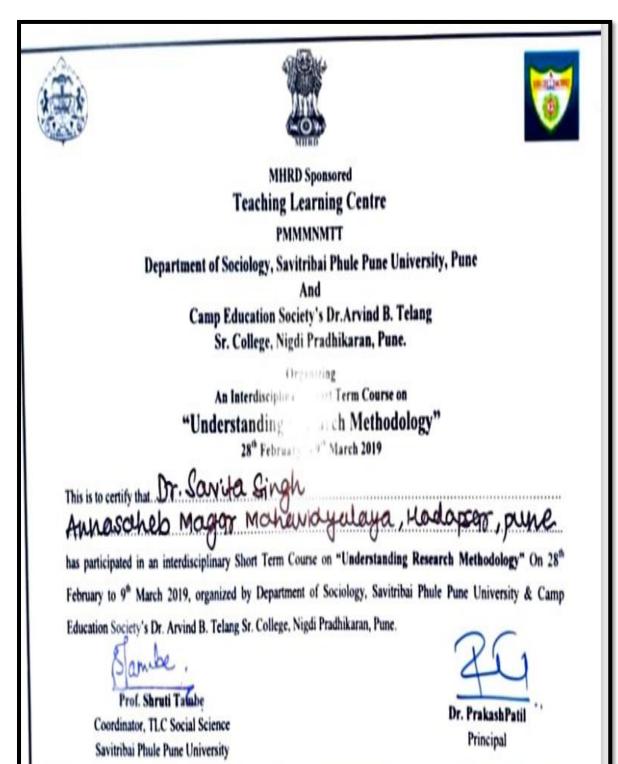

### Dr. Savita Singh: Research Methodology

### **INDEX 6.3.3**

| Sr.<br>No | Name                                                                                                                                      | Title                                                                        |       |  |  |
|-----------|-------------------------------------------------------------------------------------------------------------------------------------------|------------------------------------------------------------------------------|-------|--|--|
|           | FDP (Me                                                                                                                                   | ore than 4 days)                                                             |       |  |  |
| 1         | Dr. Savita Singh Understanding Research Methodology                                                                                       |                                                                              | 05    |  |  |
| 2         | Dr. Danai-Tambhale Sunita                                                                                                                 | Mathematics for Biological<br>Science(Botany)                                | 06    |  |  |
| 3         | Dr. Kiran Randive Mathematics for Biological Science(Botany)                                                                              |                                                                              |       |  |  |
| 1         | Training Program for Teaching Staff  Five days training program for teachers to create educational vide and preparing and designing of e- |                                                                              | 09-16 |  |  |
| 2         | content.  Chemistry Hands on Training section of Lab                                                                                      |                                                                              |       |  |  |
| 3         | Computer Science                                                                                                                          | Instruments.  Workshop on E-Content development using Audacity and Camtasia. | 21-28 |  |  |
| 4         | Marathi                                                                                                                                   | Unicode Tool Training.                                                       | 29-33 |  |  |
| 5         | English                                                                                                                                   | Writing Skills for Newspapers.                                               | 34-37 |  |  |
|           | Training Program                                                                                                                          | n for Non-Teaching Staff                                                     |       |  |  |
| 1         | Chemistry                                                                                                                                 | Training on Stress Management                                                | 39-42 |  |  |
| 2         | BCA/BBA                                                                                                                                   | Five days training program for non-teaching staff to learn basics of         | 43-49 |  |  |